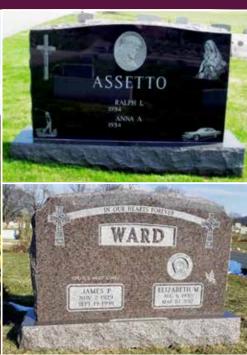

**Selection!** You can choose from a wide selection of memorials and granite colors to suit your need. Custom designs or special requests are welcomed.

As your memorial will be installed in our cemeteries, we have a vested interest in the design, quality and maintenance of your memorial. After all, your memorial will shape the landscape of our cemeteries.