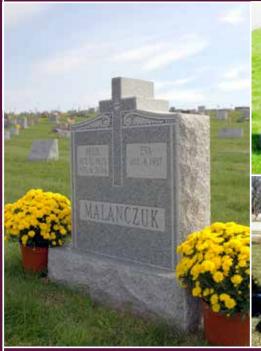

**Selection!** You can choose from a wide selection of memorials and granite colors to suit your need. Custom designs or special requests are welcomed.

As your memorial will be installed in our cemeteries, we have a vested interest in the design, quality and maintenance of your memorial. After all, your memorial will shape the landscape of our cemeteries.