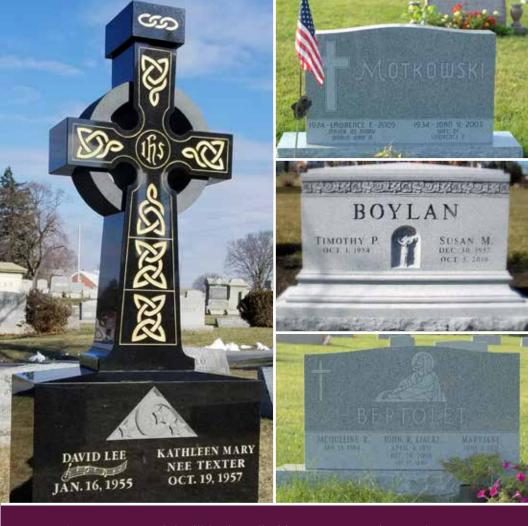

**Selection!** You can choose from a wide selection of memorials and granite colors to suit your need. Custom designs or special requests are welcomed.

As your memorial will be installed in our cemeteries, we have a vested interest in the design, quality and maintenance of your memorial. After all, your memorial will shape the landscape of our cemeteries.